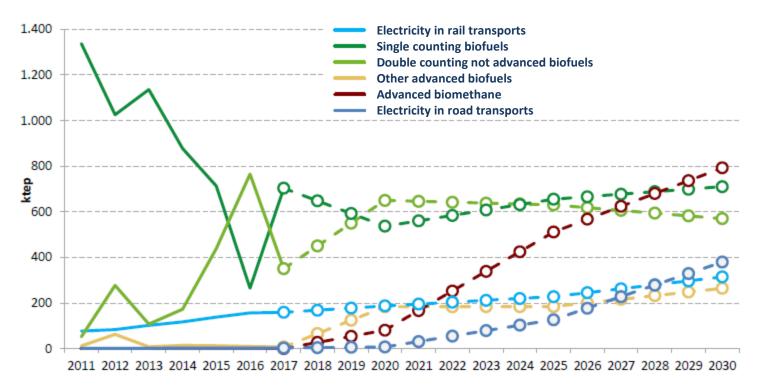

# INTEGRATED NATIONAL ENERGY AND CLIMATE PLAN – TARGET IN TRANSPORTS

Source: Integrated National Energy and Climate Plan

Growth paths of renewable sources in the transport sector at 2030