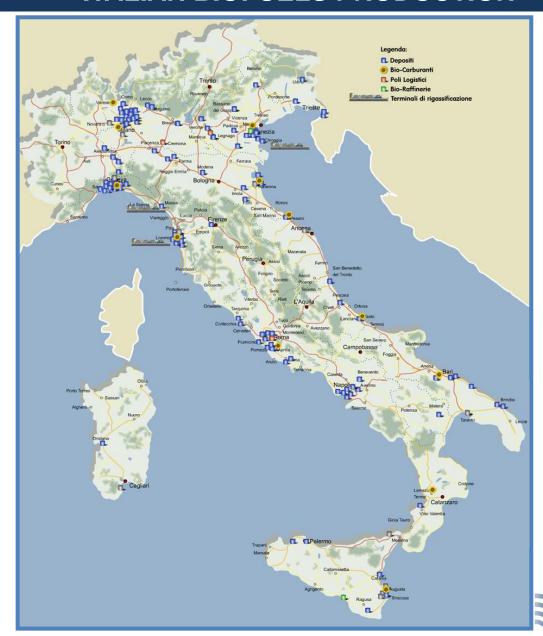

### **ITALIAN BIOFUELS PRODUCTION**

### **ITALIAN BIOFUELS PRODUCTION**

| BIODIESEL PRODUCTION CAPACITY    |                |                |                                       |  |  |  |
|----------------------------------|----------------|----------------|---------------------------------------|--|--|--|
| Company                          | Region         | City           | Production<br>capacity<br>[tons/year] |  |  |  |
| Cereal Docks                     | Veneto         | Venezia        | 41,935                                |  |  |  |
| DP Lubrificanti S.r.l.           | Lazio          | Aprilia        | 155,520                               |  |  |  |
| ECO Fox S.r.l.                   | Abruzzo        | Vasto          | 199,416                               |  |  |  |
| ENI S.p.A.                       | Veneto         | Porto Marghera | 350,000                               |  |  |  |
| I.L.S.A.P. BIOPRO                | Calabria       | Lamezia Terme  | 60,000                                |  |  |  |
| ITAL.BI.OIL S.r.l.               | Puglia         | Bari           | 190,304                               |  |  |  |
| Masol Continental Biofuel S.r.l. | Tuscany        | Livorno        | 250,000                               |  |  |  |
| Novaol Bunge                     | Emilia Romagna | Ravenna        | 198,000                               |  |  |  |
| OIL.B S.r.l.                     | Lombardy       | Solbiate Olona | 200,000                               |  |  |  |
| OXEM S.p.A.                      | Lombardy       | Mezzana Bigli  | 200,000                               |  |  |  |
| PetroPark S.r.l.                 | Sicily         | Augusta        | 200,000                               |  |  |  |
| PFP Italia S.r.l.                | Lombardy       | Castenedolo    | 120,000                               |  |  |  |
| TOTAL                            |                |                | 2,165,175                             |  |  |  |