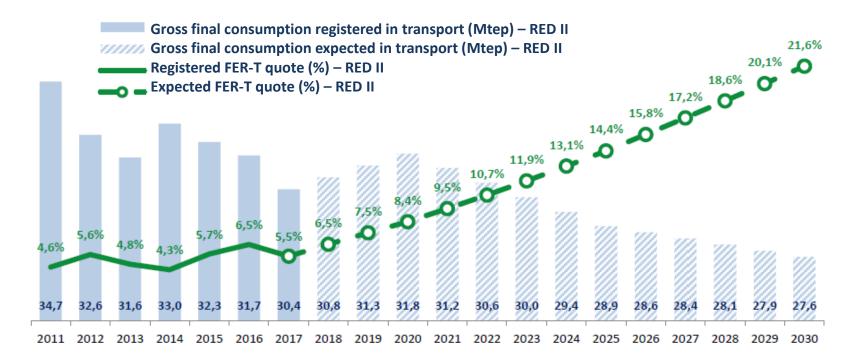

## INTEGRATED NATIONAL ENERGY AND CLIMATE PLAN – TARGET IN TRANSPORTS

Source: Integrated National Energy and Climate Plan

Target value of energy from renewable sources in transports will be 21.6% in 2030

# INTEGRATED NATIONAL ENERGY AND CLIMATE PLAN – TARGET IN TRANSPORTS

Source: Integrated National Energy and Climate Plan

Growth paths of renewable sources in the transport sector at 2030