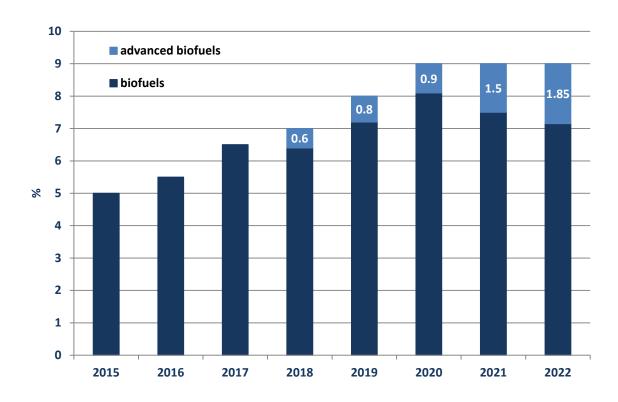

### PROMOTION OF THE USE OF BIOMETHANE AND ADVANCED BIOFUELS IN THE TRANSPORT SECTOR

Adopted on March 20th, 2018

Updating of the minimum percentages of biofuels to be released for consumption:

- 8.0% in 2019 of biofuels (including advanced biofuels)
- 0.8% in 2019 of advanced biofuels (75% from advanced biomethane and 25% from other advanced biofuels)

## PROMOTION OF THE USE OF BIOMETHANE AND ADVANCED BIOFUELS IN THE TRANSPORT SECTOR

Updating of the minimum percentages of biofuels to be released for consumption:

- 8.0% in 2019 of biofuels (including advanced biofuels)
- 0.8% in 2019 of advanced biofuels (75% from advanced biomethane and 25% from other advanced biofuels)

#### Advanced biofuel to be released for consumption between 2018-2022

|      |                       | of which<br>advanced  |        |             | of which other<br>advanced biofuels<br>(25%) |         |
|------|-----------------------|-----------------------|--------|-------------|----------------------------------------------|---------|
| Year | biofuel target<br>(%) | biofuel target<br>(%) | %      | million Smc | %                                            | ktonnes |
| 2018 | 7                     | 0.6                   | 0.45   | 188         | 0.15                                         | 57      |
| 2019 | 8                     | 0.8                   | 0.6    | 251         | 0.2                                          | 76      |
| 2020 | 9                     | 0.9                   | 0.675  | 282         | 0.225                                        | 86      |
| 2021 | 9                     | 1.5                   | 1.125  | 471         | 0.375                                        | 143     |
| 2022 | 9                     | 1.85                  | 1.3875 | 581         | 0.4625                                       | 176     |